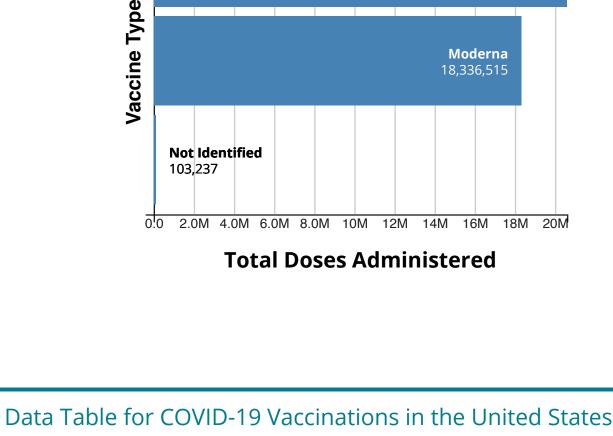

**Doses** 

Moderna

U.S. COVID-19 Vaccine Administration by Vaccine Type

**Total Doses** 

**Administered** 

CDC | Updated: Feb 6 2021 12:41PM

State/Territory/Federal

**Entity ♦** 