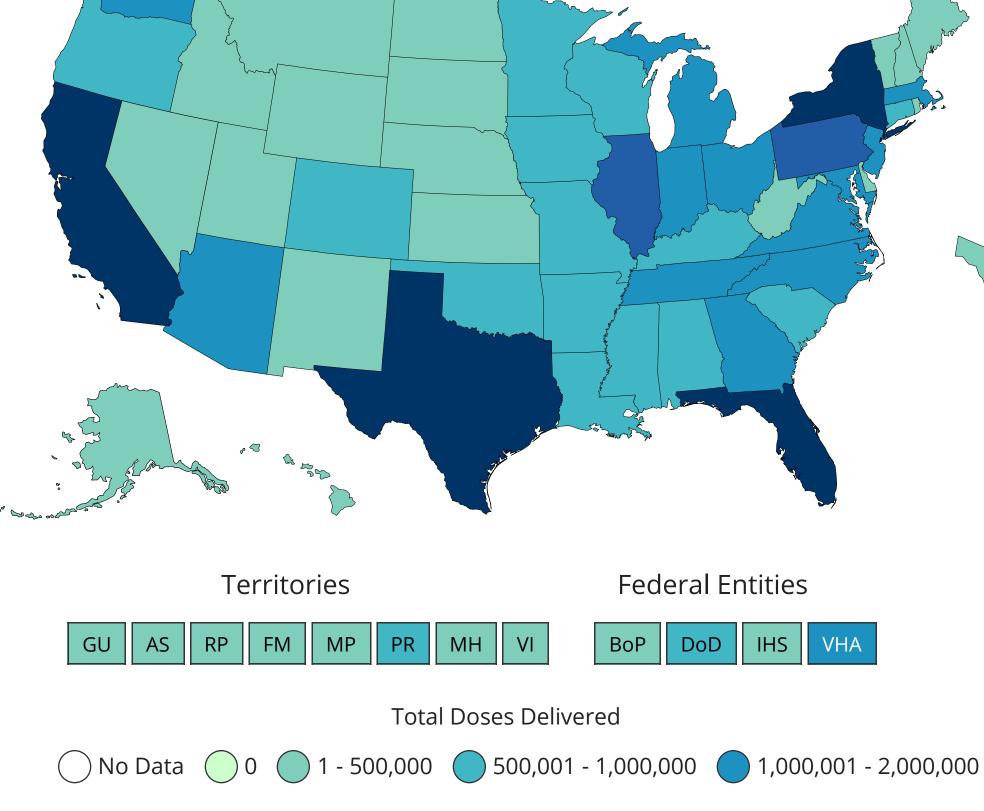

Number of People Number of People **Total Doses Administered** Receiving 1 or More **Total Doses Delivered** Receiving 2 Doses Doses 59,304,600 39,037,964 8,317,180 30,250,964 CDC | Data as of: Feb 06 2021 6:00am ET | Posted: Feb 6 2021 12:41PM ET

Total

Doses

**Delivered** 

| Alaska                            | 248500     | 139147         | 33969      | 19021        | 103163            | 14102      | 35773         | 4890 |
|-----------------------------------|------------|----------------|------------|--------------|-------------------|------------|---------------|------|
| Alabama                           | 804100     | 455173         | 16400      | 9283         | 370275            | 7552       | 84278         | 1719 |
| Arkansas                          | 540050     | 374674         | 17895      | 12415        | 290153            | 9615       | 81564         | 2703 |
| American Samoa                    | 29450      | 12259          | 52883      | 22013        | 9779              | 17560      | 2478          | 4450 |
| Arizona                           | 1186000    | 766788         | 16294      | 10535        | 629750            | 8652       | 136236        | 1872 |
| Bureau of Prisons                 | 37050      | 39616          | N/A        | N/A          | 26167             | N/A        | 13362         | N/A  |
| California                        | 6963500    | 4137600        | 17624      | 10472        | 3389906           | 8579       | 727993        | 1842 |
|                                   |            |                |            |              |                   |            |               |      |
| Colorado                          | 991075     | 694860         | 17210      | 12066        | 512024            | 8891       | 178975        | 3108 |
| Connecticut                       | 740300     | 519400         | 20764      | 14568        | 395554            | 11095      | 115349        | 3235 |
| District of Columbia              | 166950     | 102031         | 23656      | 14457        | 71810             | 10175      | 24069         | 3410 |
| Dept of Defense                   | 978500     | 588731         | N/A        | N/A          | 468020            | N/A        | 111028        | N/A  |
| Delaware                          | 161525     | 118475         | 16588      | 12167        | 94962             | 9752       | 22791         | 2341 |
| Florida                           | 3791925    | 2385839        | 17655      | 11108        | 1865090           | 8684       | 512064        | 2384 |
| Federated States of<br>Micronesia | 21900      | 7335           | 21130      | 7077         | 7230              | 6976       | 78            | 75   |
| Georgia                           | 1688075    | 1098863        | 15899      | 10350        | 887597            | 8360       | 188736        | 1778 |
| Guam                              | 51300      | 28959          | 30947      | 17470        | 23195             | 13992      | 5581          | 3367 |
| Hawaii                            | 263000     | 179059         | 18575      | 12647        | 132701            | 9372       | 37054         | 2617 |
| owa                               | 510550     | 308527         | 16182      | 9779         | 224437            | 7114       | 80640         | 2556 |
| daho                              | 266475     | 176220         | 14911      | 9861         | 133810            | 7488       | 32011         | 1791 |
| ndian Health Svc                  |            |                |            |              |                   |            |               |      |
|                                   | 492875     | 276062         | N/A        | N/A          | 204056            | N/A        | 67885         | N/A  |
| linois                            | 2089050    | 1329963        | 16486      | 10495        | 1028487           | 8116       | 275276        | 2172 |
| ndiana                            | 1118350    | 749771         | 16612      | 11137        | 593266            | 8812       | 156083        | 2318 |
| ansas                             | 492250     | 280252         | 16897      | 9620         | 218170            | 7489       | 60203         | 2066 |
| entucky                           | 747000     | 517168         | 16720      | 11576        | 406790            | 9105       | 108050        | 2418 |
| ouisiana                          | 769750     | 570731         | 16558      | 12277        | 419327            | 9020       | 150219        | 3231 |
| lassachusetts                     | 1247600    | 727120         | 18101      | 10549        | 571853            | 8297       | 153692        | 2230 |
| 1aryland                          | 1029725    | 626838         | 17032      | 10368        | 496331            | 8210       | 129951        | 2149 |
| laine                             | 254550     | 168626         | 18937      | 12545        | 126127            | 9383       | 40806         | 3036 |
| larshall Islands                  | 21000      | 4740           | 35951      | 8115         | 4259              | 7291       | 443           | 758  |
| lichigan                          | 1639575    | 1193181        | 16417      | 11948        | 896162            | 8973       | 282345        | 2827 |
| _                                 |            |                |            |              |                   |            |               |      |
| linnesota<br>                     | 950250     | 703366         | 16850      | 12472        | 509608            | 9036       | 150576        | 2670 |
| lissouri                          | 961525     | 583949         | 15667      | 9515         | 448830            | 7313       | 129273        | 2106 |
| orthern Mariana                   | 29650      | 11697          | 52125      | 20564        | 7770              | 13660      | 3920          | 6891 |
| slands                            | 23000      |                | 32.23      | 2000.        |                   | .5000      | 3320          |      |
| Mississippi                       | 515450     | 300464         | 17319      | 10096        | 252569            | 8486       | 47607         | 1600 |
| lontana                           | 163675     | 130883         | 15314      | 12246        | 96394             | 9019       | 34207         | 3201 |
| North Carolina                    | 1718275    | 1171240        | 16383      | 11167        | 939554            | 8958       | 230372        | 2197 |
| Iorth Dakota                      | 131625     | 120742         | 17272      | 15844        | 81935             | 10752      | 35123         | 4609 |
| lebraska                          | 346375     | 218405         | 17906      | 11291        | 157139            | 8123       | 59985         | 3101 |
| lew Hampshire                     | 257700     | 161178         | 18953      | 11854        | 116523            | 8570       | 43888         | 3228 |
| lew Jersey                        | 1480825    | 1041289        | 16672      | 11723        | 791011            | 8906       | 199040        | 2241 |
| New Mexico                        | 364875     | 322611         | 17401      | 15386        | 240516            | 11470      | 78774         | 3757 |
| Nevada                            | 427800     | 322252         | 13889      | 10462        | 264060            | 8573       | 56456         | 1833 |
|                                   |            |                |            |              |                   |            |               |      |
| New York State                    | 3378300    | 2225316        | 17366      | 11439        | 1661253           | 8540       | 468747        | 2410 |
| Ohio<br>                          | 1901750    | 1242487        | 16269      | 10629        | 975620            | 8346       | 265445        | 2271 |
| Oklahoma                          | 734625     | 541252         | 18565      | 13678        | 406359            | 10269      | 131556        | 3325 |
| )regon                            | 734950     | 509875         | 17425      | 12089        | 389513            | 9235       | 118378        | 2807 |
| ennsylvania                       | 2292500    | 1338491        | 17907      | 10455        | 1036395           | 8096       | 298741        | 2334 |
| uerto Rico                        | 624025     | 299694         | 19539      | 9384         | 229133            | 7175       | 69224         | 2168 |
| hode Island                       | 192300     | 111830         | 18152      | 10556        | 81085             | 7654       | 30711         | 2899 |
| epublic of Palau                  | 6000       | 3360           | 33506      | 18764        | 3109              | 17362      | 251           | 1402 |
| outh Carolina                     | 684700     | 542879         | 13298      | 10544        | 435079            | 8450       | 103432        | 2009 |
| outh Dakota                       | 161150     | 127592         | 18216      | 14423        | 88882             | 10047      | 38626         | 4366 |
|                                   |            |                |            |              |                   |            |               |      |
| ennessee                          | 1156975    | 752298         | 16942      | 11016        | 521621            | 7638       | 228198        | 3342 |
| exas                              | 4402275    | 3107936        | 15182      | 10719        | 2371311           | 8178       | 734386        | 2533 |
| tah                               | 493525     | 400285         | 15394      | 12486        | 284458            | 8873       | 88190         | 2751 |
| irginia                           | 1387775    | 1052577        | 16259      | 12332        | 842587            | 9872       | 180751        | 2118 |
| eterans Health                    | 1733525    | 1130808        | N/A        | N/A          | 876409            | N/A        | 253303        | N/A  |
| irgin Islands                     | 20625      | 9466           | 19703      | 9043         | 6961              | 6650       | 2505          | 2393 |
| ermont                            | 116075     | 82992          | 18602      | 13300        | 58637             | 9397       | 24212         | 3880 |
| /ashington                        | 1208600    | 867773         | 15872      | 11396        | 684484            | 8989       | 170990        | 2245 |
| /isconsin                         | 926300     | 638241         | 15909      | 10962        | 521331            | 8954       | 110306        | 1894 |
| Vest Virginia                     | 357000     | 314870         | 19920      | 17569        | 214301            | 11958      | 100159        | 5589 |
| -                                 |            |                |            |              |                   |            |               |      |
| Vyoming                           | 101650     | 71858          | 17563      | 12416        | 56076             | 9689       | 14835         | 2563 |
|                                   |            |                |            |              |                   |            |               |      |
|                                   |            |                |            |              |                   |            |               |      |
| Vant ta ka                        |            | ara aha        | ut CC      | V/ID 10      | ) vaccii          | aatia      | 263           |      |
| Vant to kno                       |            | ore apo        | out CC     | V1U-15       | vaccii            | IdUO       | 15:           |      |
|                                   |            |                |            |              |                   | 0.17       |               |      |
| arn more about recor              | mmendation | ns nraduct inf | ormation a | nd more on C | 1)('c ('(\\/II)_1 | 9 Vaccinat | IOD IANGING r | JAGE |

Federal COVID Vaccine Operation as delivered since December 14, 2020. Doses delivered to the U.S. Virgin Islands, Palau, Micronesia, Marshall Islands, Guam, American Samoa, and Northern Marianas Islands include those marked as shipped in CDC's Vaccine Tracking System (VTrckS) since December 13, 2020. Doses delivered to a state or territory also include those delivered to pharmacies and the Federal Pharmacy Partnership for Long-Term Care (LTC) Program in the jurisdiction as reported in VTrckS. On January 20, 2021, CDC COVID Data Tracker moved from reporting doses distributed to reporting doses delivered for U.S. states, D.C., and Puerto Rico. On February 4, 2021, CDC COVID Data Tracker updated the terminology from "doses distributed" to "doses delivered". **Total doses administered** are cumulative counts of individual COVID-19 vaccine doses administered as reported to CDC